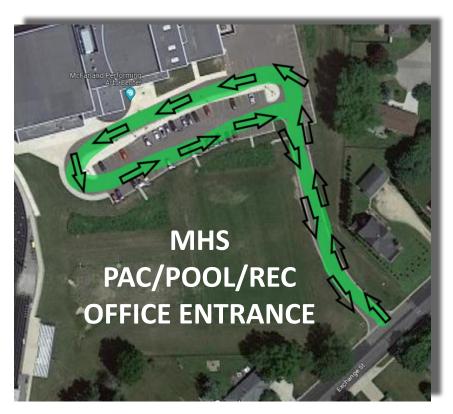

#### IMMS Drop-Off & Pick-Up Areas

Alternate IMMS Drop-off/Pick-Up Area: 6204 Exchange St.

Additionally, the PAC/Pool/Recreation Office driveway loop is also available for IMMS students.

\*Please note that the PAC/Pool/Rec Office doors are locked during school hours. MHS parents should pick-up/drop-off at the front of the high school on Farwell St. (see next side for details)