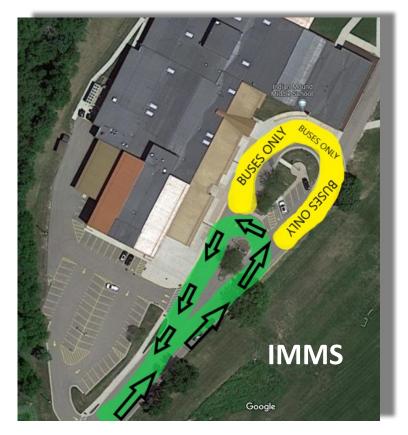

#### IMMS Drop-Off & Pick-Up Areas

IMMS Main Entrance: 6330 Exchange St.

For IMMS students, please follow the areas highlighted in GREEN for drop-off & pick-up zones.

= BUSES ONLY
= IMMS Main Drop-off/Pick-Up Areas

#### IMMS Drop-Off & Pick-Up Areas

Alternate IMMS Drop-off/Pick-Up Area: 6204 Exchange St.

Additionally, the PAC/Pool/Recreation Office driveway loop is also available for IMMS students.

\*Please note that the PAC/Pool/Rec Office doors are locked during school hours. MHS parents should pick-up/drop-off at the front of the high school on Farwell St. (see next side for details)

= IMMS Alternate Drop-off/Pick-Up Areas