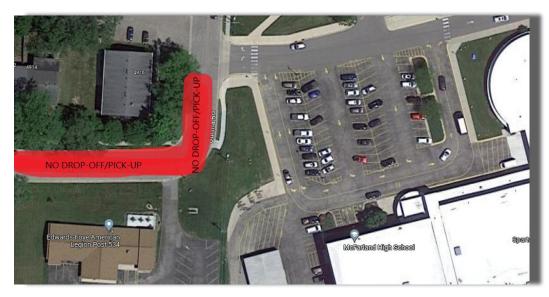

#### Burma Road - NO DROP-OFF/PICK-UP AREA

The Burma Rd. area (highlighted in RED) is not to be used for any drop-off or pick-up. This creates traffic conditions that impact other drivers, buses, pedestrians, and bikers.

= (Burma Rd.) NO DROP-OFF/PICK-UP ALLOWED