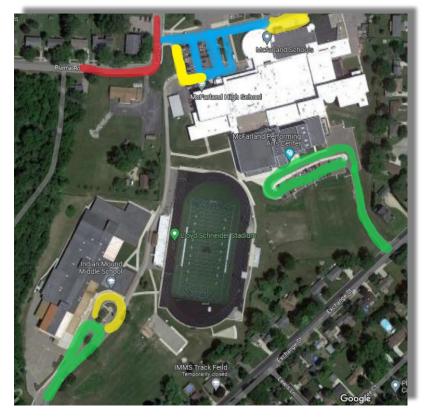

This is an overall site overview. Additional slides include details and specific information about appropriate drop-off & pick-up areas specific to both schools.

= BUSES ONLY

= (Burma Rd.) NO DROP-OFF/PICK-UP ALLOWED

= IMMS Main Drop-off/Pick-Up Areas

= MHS Main Drop-off/Pick-up Areas