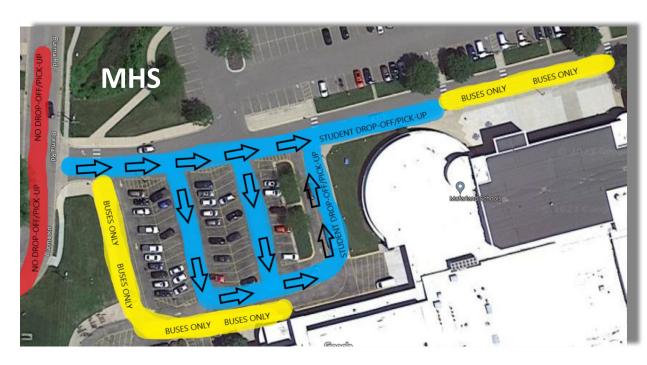

### MHS Drop-off & Pick-Up Areas

MHS Entrance Address: 5103 Farwell St.

For MHS students, please only use the parking lot areas that are highlighted in BLUE, which are the drive loops located off of Farwell St. with the entrance off of Burma Rd.

= BUSES ONLY

= (Burma Rd.) NO DROP-OFF/PICK-UP ALLOWED

= MHS Main Drop-off/Pick-up Areas