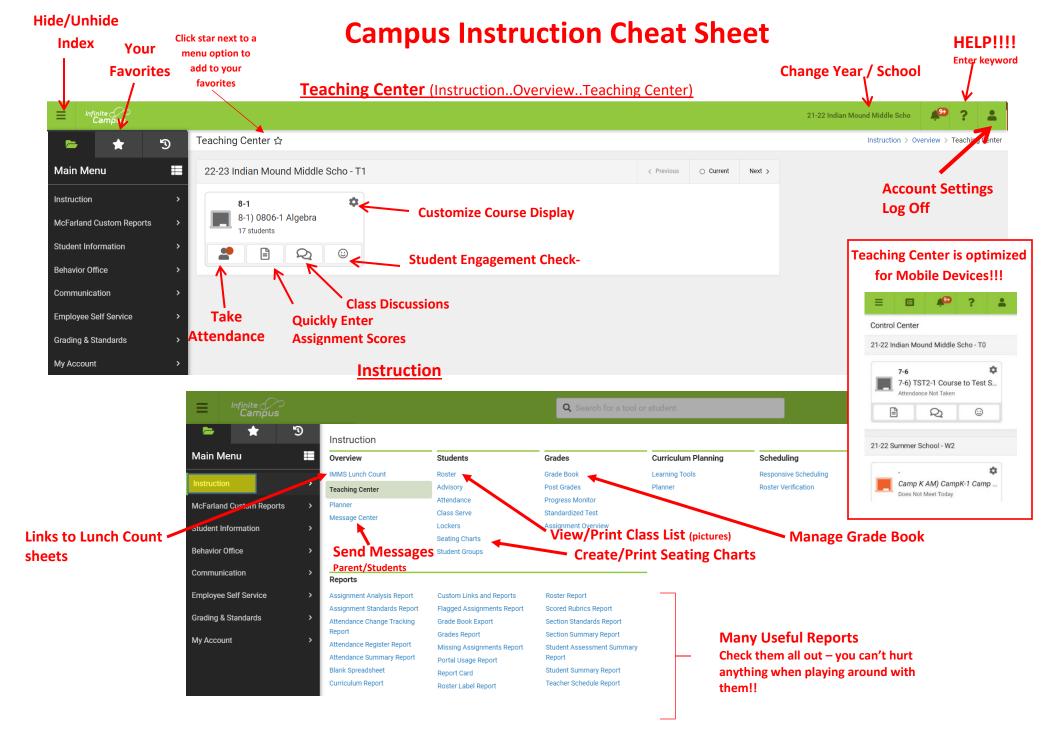

### **Classroom Teacher**

- Attendance
  - Teaching Center (Instruction...Overview...Teaching Center)
  - Instruction...Students...Attendance
- Roster Instruction...Students...Roster
- Seating Charts Instruction...Students...Seating Chart
- Grade Book Instruction...Grades...Grade Book
- Lunch Count (K-8) –Instruction...Overview
- Send Messages
  - Instruction...Overview...Message Center (click 'New' at top)
  - Communication...My Account...Message Center (click 'New' at top)
- Student IEP on Roster click icon under IEP column. Only if you are a member of their team.
- Student 504 Student Information...PLP...PLP Documents