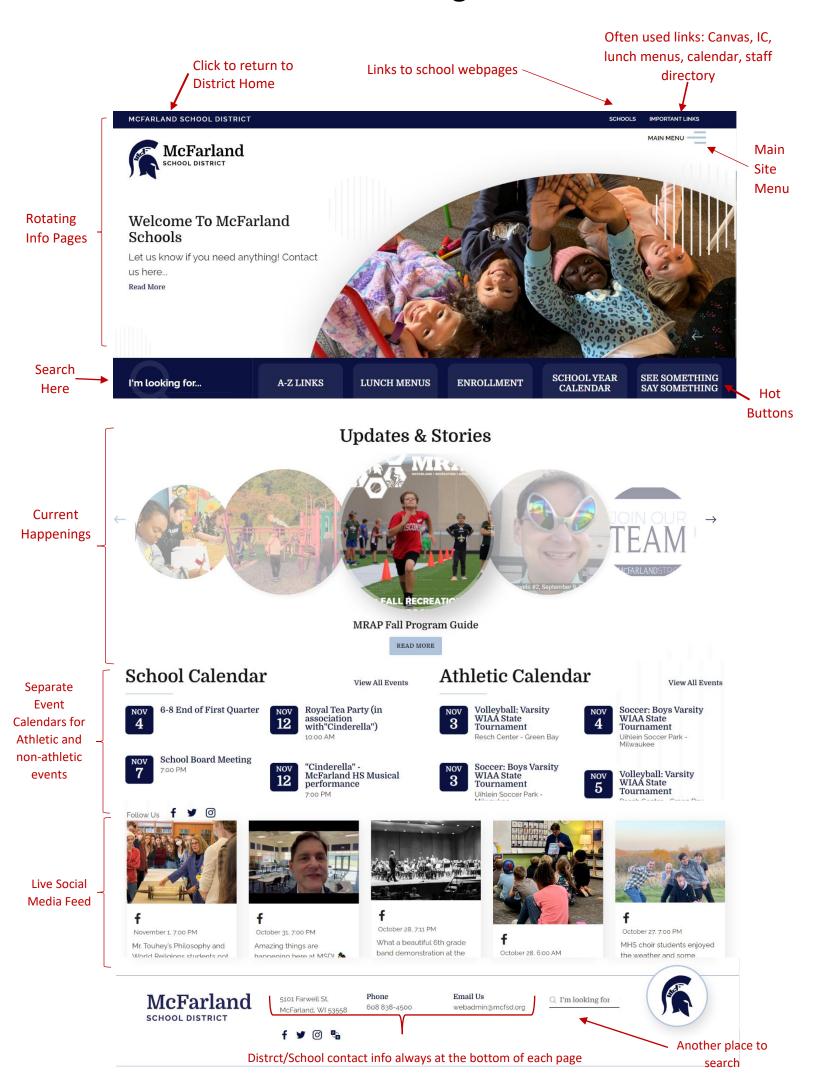

## McFarland School District Website Guide Main Page



## **McFarland School District Website Guide Internal Pages**



All pages have the same top links to access District page, school pages, important links and Main Menu

## Notes:

Most black bolded items are links. If a person's name is bolded black, clicking on it will usually take you to their profile that contains contact information.

School Contact Info

Search

y Ø 🔩

- To return to the main district webpage, click 'McFarland School District' at the top of the page.
- You can access the 'Schools', 'Important Links' and 'Main Menu' in the upper right-hand corner of an internal page.
- You can perform a Search at the bottom of any page in the spot labelled "I'm looking for"

## McFarland School District Website Guide Personal Devices

Viewing the new website on your personal device w