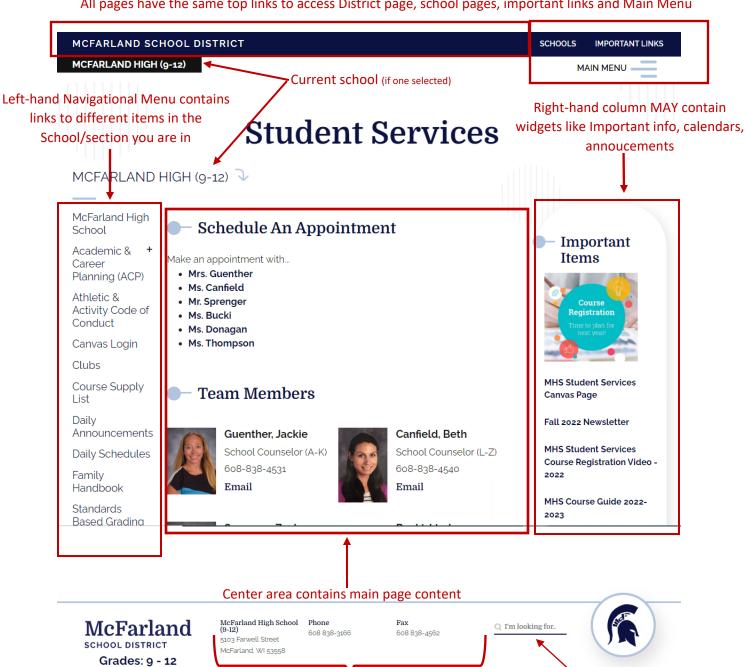

## **McFarland School District Website Guide Internal Pages**

All pages have the same top links to access District page, school pages, important links and Main Menu

## Notes:

Most black bolded items are links. If a person's name is bolded black, clicking on it will usually take you to their profile that contains contact information.

School Contact Info

Search

y Ø 🔩

- To return to the main district webpage, click 'McFarland School District' at the top of the page.
- You can access the 'Schools', 'Important Links' and 'Main Menu' in the upper right-hand corner of an internal page.
- You can perform a Search at the bottom of any page in the spot labelled "I'm looking for"