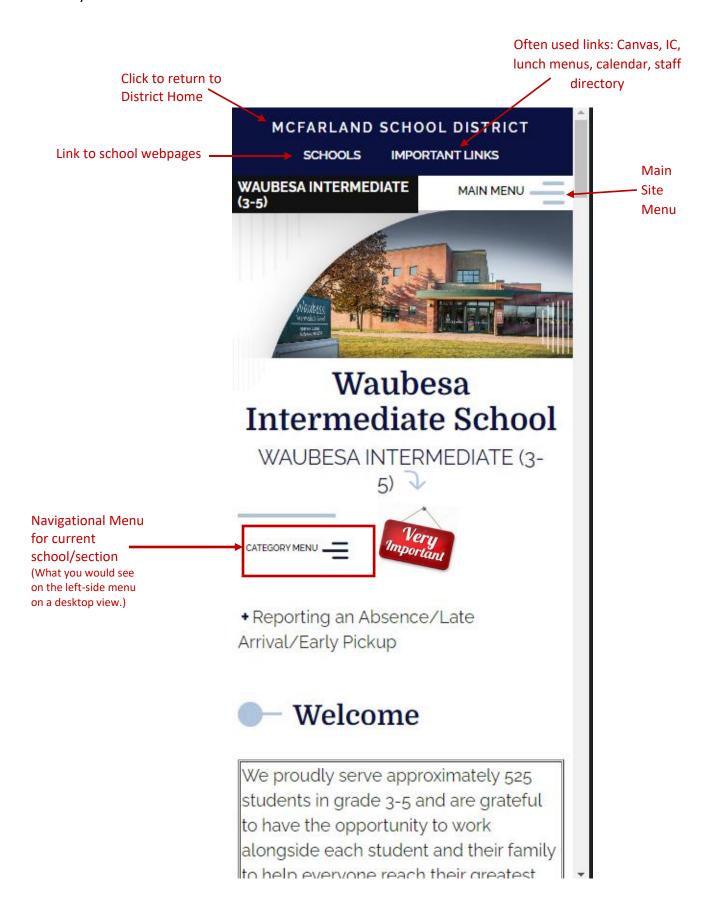

## McFarland School District Website Guide Personal Devices

Viewing the new website on your personal device will look different from a computer, but all the same items are there. Instead of having your screen divided into a left-hand navigation menu, a center content area and a right-side widget area, you will have one long column of information.

- The left-hand navigational links from the desktop version are found in the 'Category Menu' above the main content.
- Main page content displays immediately under the Category Menu
- Any right-hand widgets such as calendars, important info, etc, will follow the main page content as you scroll down.